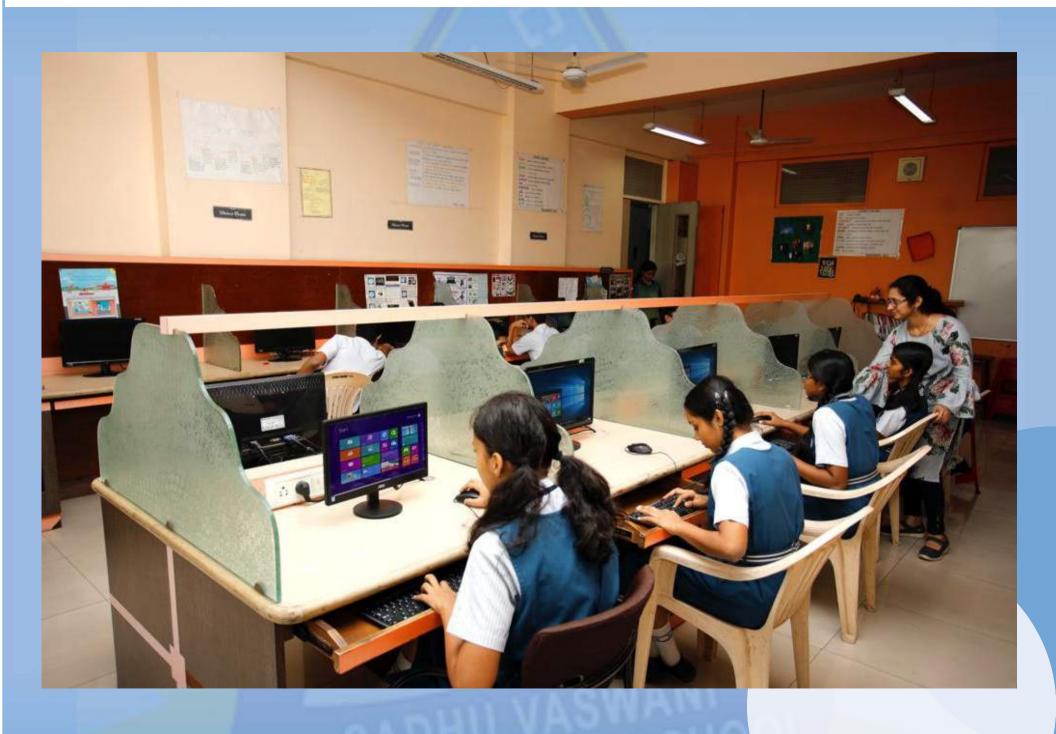

extra curricular activities. SVIS is built on a strong foundation with unwavering values, principles and patriotic fervour, ensuring that every student is nurtured with the ethos of being selfless and devoted to the success and prosperity of the nation as well.



### Building the future with a difference





The Sadhu Vaswani International School (SVIS), considered among the best schools in Navi Mumbai, offers state-of-the-art, student-friendly and hi-tech infrastructure. It provides a complete stress-free environment with large, well-ventilated and brighter classrooms that accommodate only 30 students for imparting the best education with individual attention.

## A large Assembly Hall



### **Prayer Room**



### State - of - the - art - Auditorium



### **Modernized Computer Lab**



## Well stocked Library



## Well-equipped Science Labs



## A Unique Geography Room



### ATL Lab - Innovative minds at Work



### Mexus Lab



## **Play Area**



### **Art Room**



### **Academics**

Nurturing young minds with effective education & more...





#### **PRE-PRIMARY**

The first tender step at SVIS - the Pre-Primary section is a beautiful world in its own, where the Tiny Tots not only get an opportunity to mix and mingle with their peers, but are also exposed to future schooling through well-planned activities under well trained and watchful eyes of the teachers.

# Academics - Nurturing young minds with effective education & more...





# Academics - Nurturing young minds with effective education & more...





# Academics - Nurturing young minds with effective ed