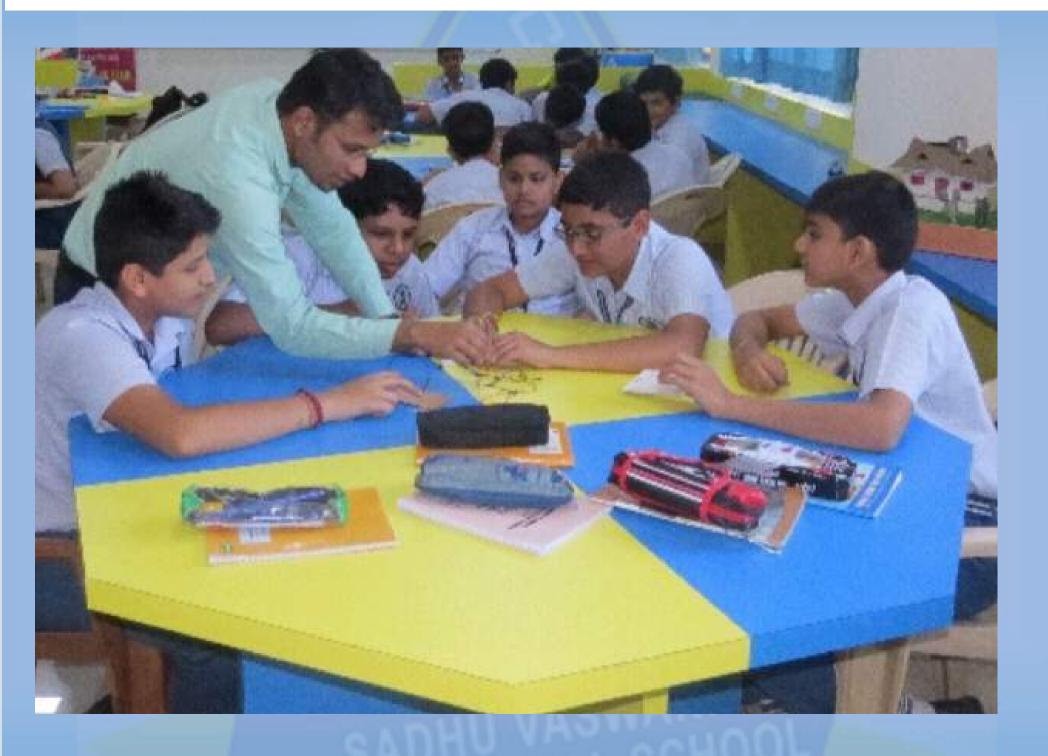

that every student is nurtured with the ethos of being selfless and devoted to the success and prosperity of the nation as well.



### Building the future with a difference





The Sadhu Vaswani International School (SVIS), considered among the best schools in Navi Mumbai, offers state-of-the-art, student-friendly and hi-tech infrastructure. It provides a complete stress-free environment with large, well-ventilated and brighter classrooms that accommodate only 30 students for imparting the best education with individual attention.

## A large Assembly Hall



### **Prayer Room**



### State - of - the - art - Auditorium



### **Modernized Computer Lab**



## Well stocked Library



## Well-equipped Science Labs



## A Unique Geography Room



### ATL Lab - Innovative minds at Work



### Mexus Lab



## **Play Area**



### **Art Room**



### **Academics**

Nurturing young minds with effective education & more...





#### **PRE-PRIMARY**

The first tender step at SVIS - the Pre-Primary section is a beautiful world in its own, where the Tiny Tots not only get an opportunity to mix and mingle with their peers, but are also exposed to future schooling through well-planned activities under well trained and watchful eyes of the teachers.

# Academics - Nurturing young minds with effective education & more...





# Academics - Nurturing young minds with effective education & more...





# Academics - Nurturing young minds with effective education & more...



### Online - Puppet Show Super Amazing Fun



### Online - The New Normal



Janmashtmi

### Raksha Bandhan