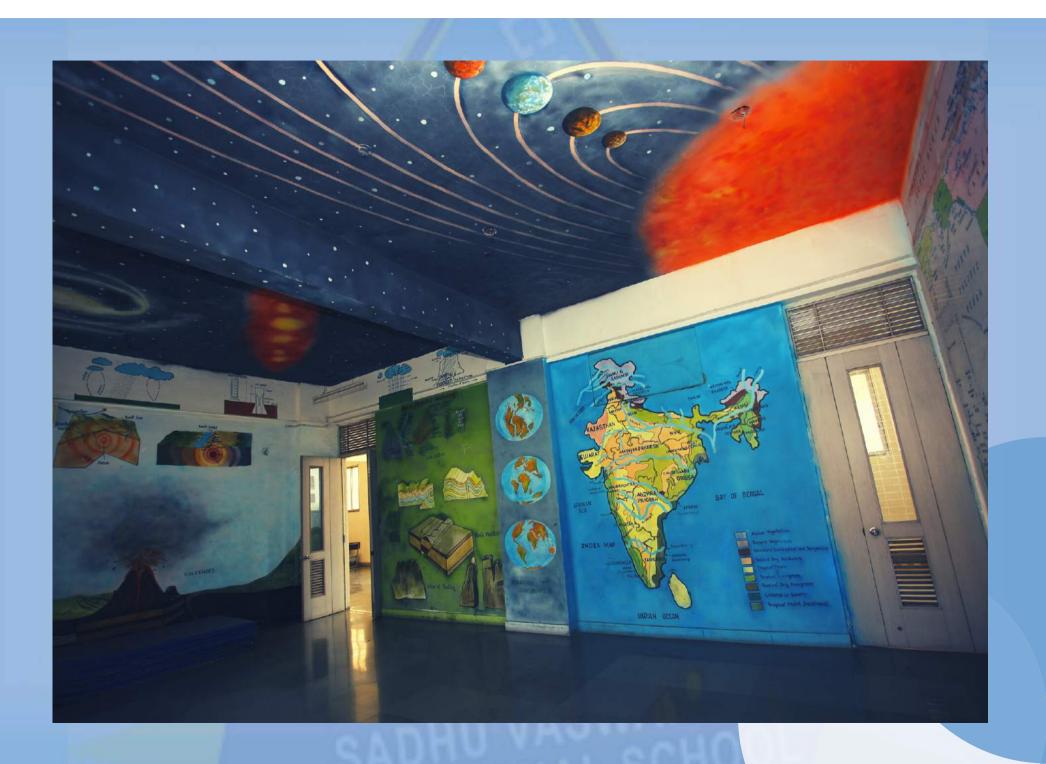

principles and patriotic fervour, ensuring that every student is nurtured with the ethos of being selfless and devoted to the success and prosperity of the nation as well.



### Building the future with a difference





The Sadhu Vaswani International School (SVIS), considered among the best schools in Navi Mumbai, offers state-of-the-art, student-friendly and hi-tech infrastructure. It provides a complete stress-free environment with large, well-ventilated and brighter classrooms that accommodate only 30 students for imparting the best education with individual attention.

## A large Assembly Hall



### **Prayer Room**



### State - of - the - art - Auditorium



### **Modernized Computer Lab**



## Well stocked Library



## Well-equipped Science Labs



## A Unique Geography Room



### ATL Lab - Innovative minds at Work



### Mexus Lab



## **Play Area**



### **Art Room**



### **Academics**

Nurturing young minds with effective education & more...





#### **PRE-PRIMARY**

The first tender step at SVIS - the Pre-Primary section is a beautiful world in its own, where the Tiny Tots not only get an opportunity to mix and mingle with their peers, but are also exposed to future schooling through well-planned activities under well trained and watchful eyes of the teachers.

# Academics - Nurturing young minds with effective education & more...





# Academics - Nurturing young minds with effective education & more...





# Academics - Nurturing young minds with effective education & more...



### Online - Puppet Show Super Amazing Fun



### Online - The New No