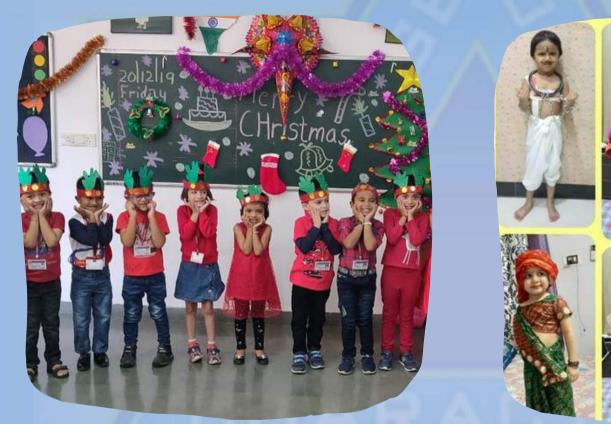

#### **BACK TO SCHOOL - CARNIVAL**

The School was proud to announce Back To School of our tiny tots by hosting a Christmas Carnival