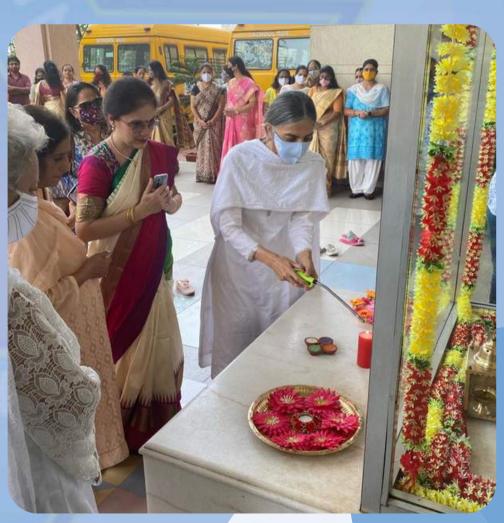

our schools and colleges."

Torch Bearer

Didi Krishna Kumari

Working Chairperson, Sadhu Vaswani Mission, Pune

The Sadhu Vaswani International School is a sincere endeavor to promote the overall development of the child. It's uniqueness lies in not only building their intellect and acumen; in honing their skill and talent; in developing their physique and health; in unfolding their creativity and hidden potential; but above all in shaping their strength of character and firmness of will and most importantly in unfurling their spirit and inner beauty.

Our founders believed that the best investment every parent can make is to give their children the right type of education.

#### REV. DADA J. P. VASWANI SHOWERS HIS BLESSINGS



## DIDI KRISHNA KUMARI'S PRESENCE REVERBERATES AMONGST US





## The Foresight

#### Vision

To enlighten and empower students by imparting quality education in an amicable environment by integrating triple training of the head, hand and heart along with utmost discipline, dedication and devotion.

#### Mission

To make students better citizens and better human beings by inculcating in them ethical values and principles along with the three C's of Life: Character, Courage and Compassion to make their lives better.

#### Goal

To enable students to transform their dream into reality and to help them grow into global citizens and brand ambassadors of Knowledge, Peace & Love.

### Managing Committee

The visionaries par excellence



Mr. Niranjan Hiranandani

President

Dr. Manju Nichani Rector-Sadhu Vaswani Institutes Of Learning, PAN India



Mr. Ja