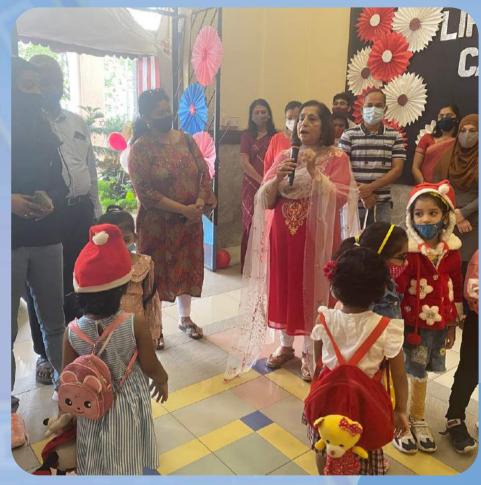

#### **BACK TO SCHOOL - CARNIVAL**

The School was proud to announce Back To School of our tiny tots by hosting a Christmas Carnival