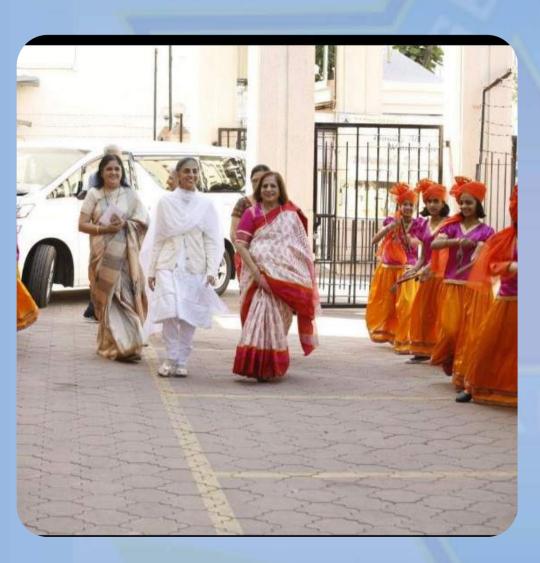

n our schools and colleges."

Torch Bearer

Didi Krishna Kumari

Working Chairperson, Sadhu Vaswani Mission, Pune

The Sadhu Vaswani International School is a sincere endeavor to promote the overall development of the child. It's uniqueness lies in not only building their intellect and acumen; in honing their skill and talent; in developing their physique and health; in unfolding their creativity and hidden potential; but above all in shaping their strength of character and firmness of will and most importantly in unfurling their spirit and inner beauty.

Our founders believed that the best investment every parent can make is to give their children the right type of education.

#### REV. DADA J. P. VASWANI SHOWERS HIS BLESSINGS



## DIDI KRISHNA KUMARI'S PRESENCE REVERBERATES AMONGST US





## The Foresight

#### Vision

To enlighten and empower students by imparting quality education in an amicable environment by integrating triple training of the head, hand and heart along with utmost discipline, dedication and devotion.

#### Mission

To make students better citizens and better human beings by inculcating in them ethical values and principles along with the three C's of Life: Character, Courage and Compassion to make their lives better.

#### Goal

To enable students to transform their dream into reality and to help them grow into global citizens and brand ambassadors of Knowledge, Peace & Love.

### Managing Committee

The visionaries par excellence



Mr. Niranjan Hiranandani

President

Dr. Manju Nichani Rector-Sadhu Vaswani Institutes Of Learning, PAN India



Mr.