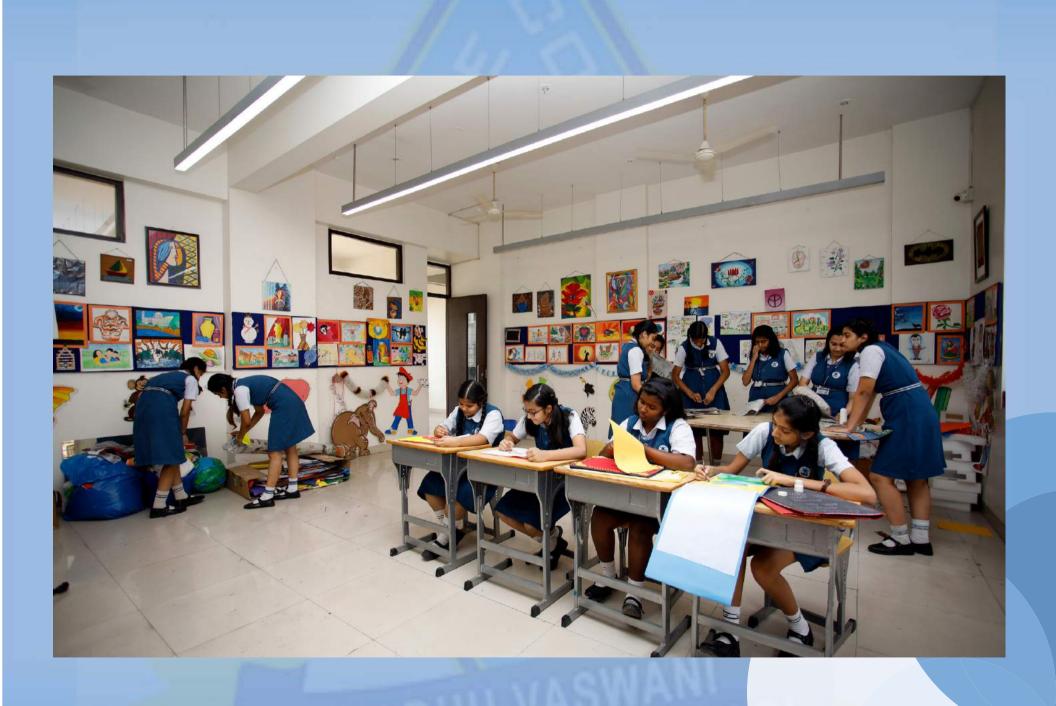

elfless and devoted to the success and prosperity of the nation as well.



### Building the future with a difference





The Sadhu Vaswani International School (SVIS), considered among the best schools in Navi Mumbai, offers state-of-the-art, student-friendly and hi-tech infrastructure. It provides a complete stress-free environment with large, well-ventilated and brighter classrooms that accommodate only 30 students for imparting the best education with individual attention.

## A large Assembly Hall



### **Prayer Room**



### State - of - the - art - Auditorium



### **Modernized Computer Lab**



## Well stocked Library



## Well-equipped Science Labs



## A Unique Geography Room



### ATL Lab - Innovative minds at Work



### Mexus Lab



## **Play Area**



### **Art Room**



### **Academics**

Nurturing young minds with effective education & more...





#### **PRE-PRIMARY**

The first tender step at SVIS - the Pre-Primary section is a beautiful world in its own, where the Tiny Tots not only get an opportunity to mix and mingle with their peers, but are also exposed to future schooling through well-planned activities under well trained and watchful eyes of the teachers.

# Academics - Nurturing young minds with effective education & more...





# Academics - Nurturing young minds with effective education & more...





# Academics - Nurturing young minds with effective education & more...



### Online - Puppet Show Super Amazing Fun



### Online - The New Normal



Janmashtmi

### Raksha Bandhan



### Online - The New Normal





### **PRIMARY**

Growing