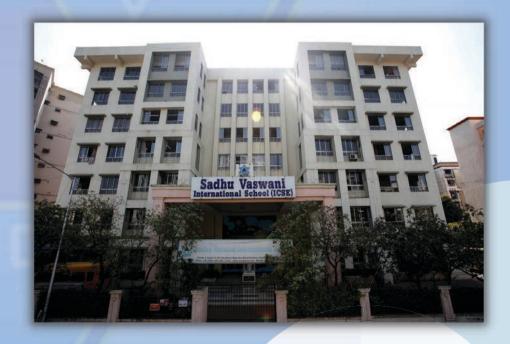

#### Imparting Knowledge... Inspiring Ideas....Illuminating Lives...

The Sadhu Vaswani International School(SVIS) which is affiliated to the ICSE Board, New Delhi stands nestled off the Palm Beach Road in Navi Mumbai. Located in the hub of Navi Mumbai Sanpada, SVIS is conveniently accessible through any mode of transport. It is one of the prestigious schools founded by the renowned educationist, Dada J. P. Vaswani. The school emphasizes on the three C's namely: Courage, Character and Compassion and constantly endeavors to provide value based education to the students so that they grow up with talents galore and become global citizens of the world.

### Building the future with a difference

The Sadhu Vaswani International School (SVIS), considered among the best schools in Navi Mumbai, offers state-of-the-art, student-friendly and hi-tech infrastructure. It provides a complete stress-free environment with large, well-ventilated and brighter classrooms that accommodate only 30 students for imparting the best education with individual attention.