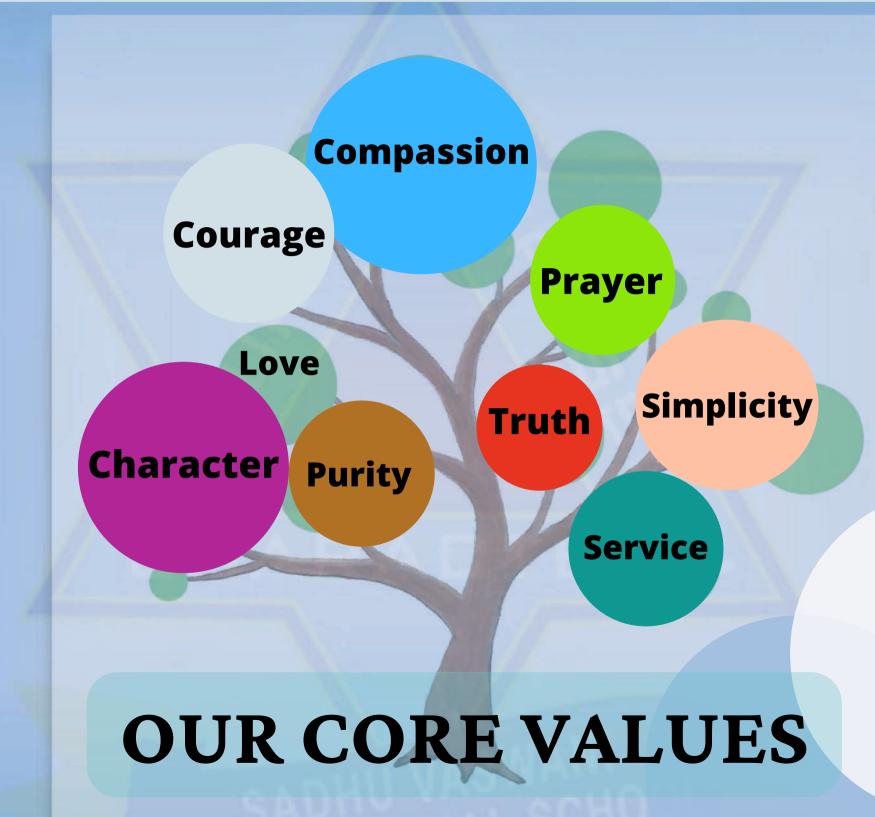

#### Mission

To make students better citizens and better human beings by inculcating in them ethical values and principles along with the three C's of Life: Character, Courage and Compassion to make their lives better.