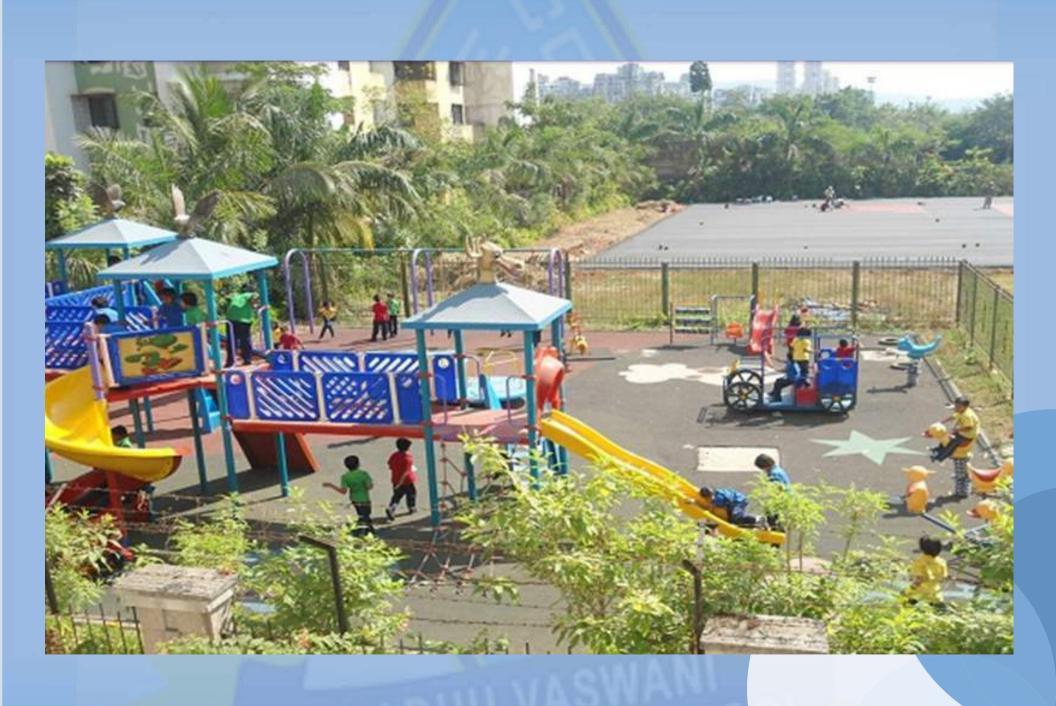

the ethos of being selfless and devoted to the success and prosperity of the nation as well.



### Building the future with a difference





The Sadhu Vaswani International School (SVIS), considered among the best schools in Navi Mumbai, offers state-of-the-art, student-friendly and hi-tech infrastructure. It provides a complete stress-free environment with large, well-ventilated and brighter classrooms that accommodate only 30 students for imparting the best education with individual attention.

## A large Assembly Hall



### **Prayer Room**



### State - of - the - art - Auditorium



### **Modernized Computer Lab**



## Well stocked Library



## Well-equipped Science Labs



## A Unique Geography Room



### ATL Lab - Innovative minds at Work



### Mexus Lab



## **Play Area**



### **Art Room**



### **Academics**

Nurturing young minds with effective education & more...





#### **PRE-PRIMARY**

The first tender step at SVIS - the Pre-Primary section is a beautiful world in its own, where the Tiny Tots not only get an opportunity to mix and mingle with their peers, but are also exposed to future schooling through well-planned activities under well trained and watchful eyes of the teachers.

# Academics - Nurturing young minds with effective education & more...





# Academics - Nurturing young minds with effective education & more...





# Academics - Nurturing young minds with effective education & more...



### Online - Puppet Show Super Amazing Fun



### Online - The New Normal



Janmashtmi

### Raksha Bandhan



### Online - The New Normal





###